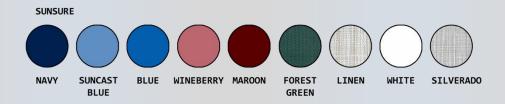

| Ordering Options                 |  |
|----------------------------------|--|
| ESC20                            |  |
| Specify backrest color selection |  |

## **Features:**

- 3" EZ Clean twin wheel casters, all locking
- Extended push bar for safe mobility
- Clip-on seat lifts and can be removed for cleaning
- Deluxe mesh backrest available in 9 colors

| Replacement Parts                      |
|----------------------------------------|
| LPCSET EZ 3 L – Replacement Caster Set |
| SC BKRST H – Replacement Backrest      |
| SC IPU SEAT – Replacement Seat         |
|                                        |