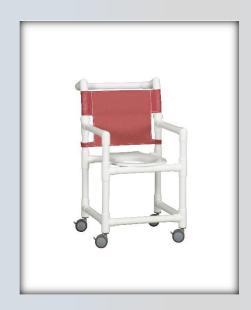

## **Product Description: Select Line Shower Chair**

| Technical         | Data    |
|-------------------|---------|
| Height:           | 41.25"  |
| Width:            | 21"     |
| Depth:            | 25"     |
| Weight:           | 24 lbs  |
| Seat Height:      | 23"     |
| Clearance:        | 20"     |
| Between the arms: | 17.25"  |
| Weight Capacity:  | 300 lbs |
| Ship Weight:      | 29 lbs  |
| Shipping Method:  | Parcel  |

## **Features:**

- 3" EZ Clean twin wheel casters, all locking
- Extended push bar for safe mobility
- Clip-on seat lifts and can be removed for cleaning
- Deluxe mesh backrest available in 9 colors

| Replacement Parts                      |
|----------------------------------------|
| LPCSET EZ 3 L – Replacement Caster Set |
| SC BKRST H – Replacement Backrest      |
| SC IPU SEAT – Replacement Seat         |
|                                        |